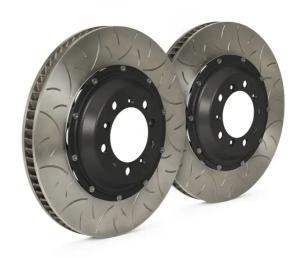

## **BRAKE DISC GT | TY3 103.9020A**

## The 103.9020A brake disc kit for track day enthusiasts

The GT|D, GT|TY1 and GT|TY3 disc kits provide maximum performance and optimum braking balance while retaining original equipment calipers. These systems are in fact designed to be fully compatible with standard calipers, wheels and all other original equipment components. Depending on the vehicle, the discs can be uprated, in which case a dedicated bracket is supplied to allow installation with OE calipers, and the space occupied within the rim must be specified.

## **Technical specifications**

Diameter Thickness (TH) Height (A) 380 mm 34 mm 65 mm

Number of holes (C) Brake disc type

Centering

property 2 pieces

Section 1.15

Min. thickness Axle

33 mm Front