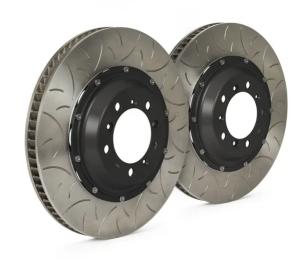

## **BRAKE DISC GT | TY3** 103.9031A

## The 103.9031A brake disc kit for track day enthusiasts

The GT|D, GT|TY1 and GT|TY3 disc kits provide maximum performance and optimum braking balance while retaining original equipment calipers. These systems are in fact designed to be fully compatible with standard calipers, wheels and all other original equipment components. Depending on the vehicle, the discs can be uprated, in which case a dedicated bracket is supplied to allow installation with OE calipers, and the space occupied within the rim must be specified.

## **Technical specifications**

Diameter Thickness (TH) Height (A)

**380** mm **34** mm **62** mm

Number of holes (C) Brake disc type Centering

**5 2 pieces 65** mm

Min. thickness Axle

33 mm Front

Units per box EAN code