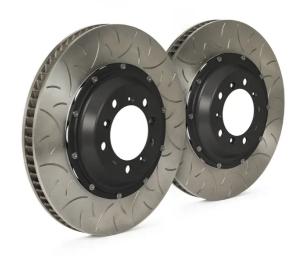

## **BRAKE DISC GT | TY3** 203.8004A

## **Technical specifications**

Diameter Thickness (TH) Height (A) 350 mm 28 mm **63** mm

Number of holes (C) Brake disc type Centering

5 2 pieces 98 mm

Min. thickness Axle **27** mm Rear

Units per box EAN code