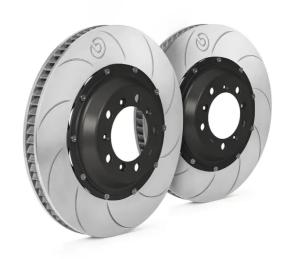

## BRAKE DISC GT | TY5 20C.9002A

## The 20C.9002A brake disc kit for track day enthusiasts

The GT|D, GT|TY1 and GT|TY3 disc kits provide maximum performance and optimum braking balance while retaining original equipment calipers. These systems are in fact designed to be fully compatible with standard calipers, wheels and all other original equipment components. Depending on the vehicle, the discs can be uprated, in which case a dedicated bracket is supplied to allow installation with OE calipers, and the space occupied within the rim must be specified.

## **Technical specifications**

Diameter Thickness (TH) Height (A) 380 mm 69 mm

Number of holes (C) Brake disc type Centering

5 2 pieces 98 mm

Min. thickness Axle

29 mm Rear

Units per box EAN code

2 -