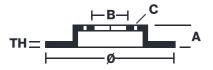

## **Technical specifications**

Diameter Thickness (TH) Height (A) 380 mm 69 mm

Number of holes (C) Brake disc type

Centering

property 2 pieces

Section 1.15

Rear

Min. thickness Axle

Units per box EAN code

2

29 mm