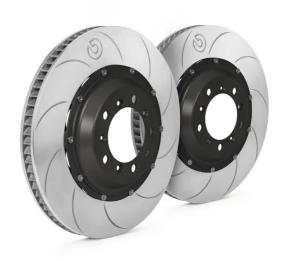

## BRAKE DISC GT | TY5 20C.9003A

## The 20C.9003A brake disc kit for track day enthusiasts

The GT|D, GT|TY1 and GT|TY3 disc kits provide maximum performance and optimum braking balance while retaining original equipment calipers. These systems are in fact designed to be fully compatible with standard calipers, wheels and all other original equipment components. Depending on the vehicle, the discs can be uprated, in which case a dedicated bracket is supplied to allow installation with OE calipers, and the space occupied within the rim must be specified.

## **Technical specifications**

Diameter Thickness (TH) Height (A) 380 mm 69 mm

Number of holes (C) Brake disc type

Centering

property 2 pieces

Section 1.15

Rear

Min. thickness Axle