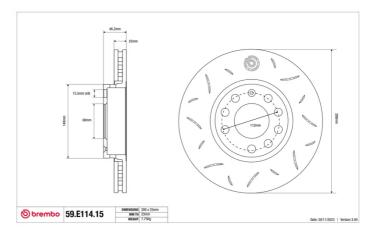

## SPORT | TY3 BRAKE DISC 59.E114.15

The 59.E114.15 brake disc is synonymous with reliability

Type-3 slotting used to distinguish the Brembo SPORT | TY3 brake disc is widely used in professional motorsports. It therefore offers superior initial response with excellent release characteristics, improving braking performance while giving the vehicle an aggressive appearance. The Brembo logo on the braking surface adds an exclusive and unique touch to the vehicle. The SPORT | TY3 brake discs are plug-and-play since they replace OE discs directly.