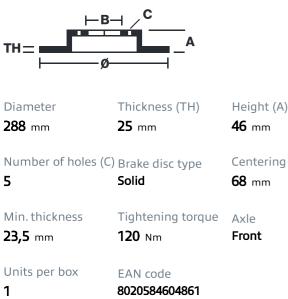

## SPORT | TY3 BRAKE DISC 59.E114.15

The 59.E114.15 brake disc is synonymous with reliability

Type-3 slotting used to distinguish the Brembo SPORT | TY3 brake disc is widely used in professional motorsports. It therefore offers superior initial response with excellent release characteristics, improving braking performance while giving the vehicle an aggressive appearance. The Brembo logo on the braking surface adds an exclusive and unique touch to the vehicle. The SPORT | TY3 brake discs are plug-and-play since they replace OE discs directly.