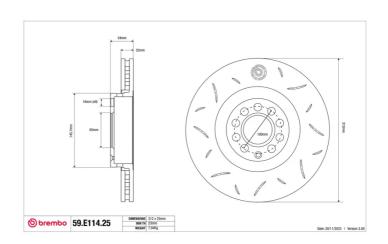

## SPORT | TY3 BRAKE DISC 59.E114.25

## **Technical specifications**

Diameter Thickness (TH) Height (A)
312 mm
25 mm
34 mm

Number of holes (C) Brake disc type

Centering

Solid

65 mm

Min. thickness Tightening torque Axle

23,5 mm 120 Nm Front