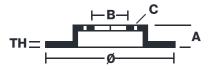

## **Technical specifications**

Diameter Thickness (TH) Height (A)
312 mm
25 mm
34 mm

Number of holes (C) Brake disc type

Centering

Solid

65 mm

Min. thickness Tightening torque Axle

23,5 mm 120 Nm Front