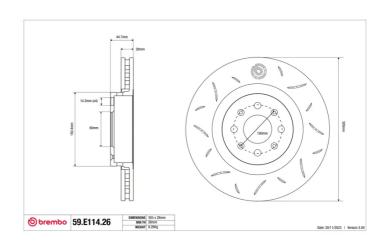

## **Technical specifications**

Diameter Thickness (TH) Height (A) 305 mm 28 mm 45 mm

Number of holes (C) Brake disc type

Centering

Solid

60 mm

Min. thickness Tightening torque Axle

26,5 mm 98 Nm Front