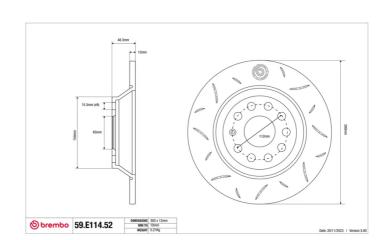

## **Technical specifications**

Diameter Thickness (TH) Height (A) 300 mm **12** mm 48 mm

Number of holes (C) Brake disc type Centering 5 Solid **65** mm

Min. thickness

Units per box EAN code 1 8020584605233

Axle Rear **10** mm