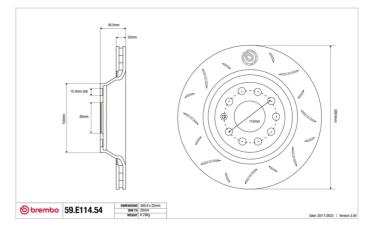

- OE-equivalent
- Brembo quality
- ECE-R90 certificate
- Safety
- Performance
- Comfort
- Sports driving
- Sporty look

| Diameter                  | Thickness (TH)                   | Height (A)   |
|---------------------------|----------------------------------|--------------|
| <b>310</b> mm             | <b>22</b> mm                     | <b>48</b> mm |
| Number of holes (C        | ) Brake disc type                | Centering    |
| <b>5</b>                  | <b>Solid</b>                     | <b>65</b> mm |
| Min. thickness            | Tightening torque                | Axle         |
| <b>20</b> mm              | <b>120</b> Nm                    | Rear         |
| Units per box<br><b>1</b> | EAN code<br><b>8020584605257</b> |              |