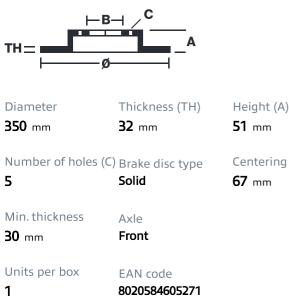

## SPORT | TY3 BRAKE DISC 59.E114.56

The 59.E114.56 brake disc is synonymous with reliability

Type-3 slotting used to distinguish the Brembo SPORT | TY3 brake disc is widely used in professional motorsports. It therefore offers superior initial response with excellent release characteristics, improving braking performance while giving the vehicle an aggressive appearance. The Brembo logo on the braking surface adds an exclusive and unique touch to the vehicle. The SPORT | TY3 brake discs are plug-and-play since they replace OE discs directly.