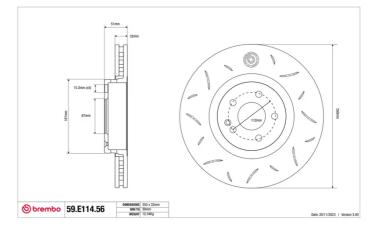

## SPORT | TY3 BRAKE DISC 59.E114.56

The 59.E114.56 brake disc is synonymous with reliability

Type-3 slotting used to distinguish the Brembo SPORT | TY3 brake disc is widely used in professional motorsports. It therefore offers superior initial response with excellent release characteristics, improving braking performance while giving the vehicle an aggressive appearance. The Brembo logo on the braking surface adds an exclusive and unique touch to the vehicle. The SPORT | TY3 brake discs are plug-and-play since they replace OE discs directly.