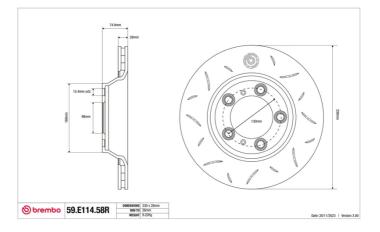

## (brembo

The 59.E114.58R brake disc is synonymous with reliability

Type-3 slotting used to distinguish the Brembo SPORT | TY3 brake disc is widely used in professional motorsports. It therefore offers superior initial response with excellent release characteristics, improving braking performance while giving the vehicle an aggressive appearance. The Brembo logo on the braking surface adds an exclusive and unique touch to the vehicle. The SPORT | TY3 brake discs are plug-and-play since they replace OE discs directly.