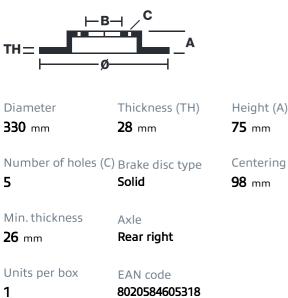

## (brembo

The 59.E114.58R brake disc is synonymous with reliability

Type-3 slotting used to distinguish the Brembo SPORT | TY3 brake disc is widely used in professional motorsports. It therefore offers superior initial response with excellent release characteristics, improving braking performance while giving the vehicle an aggressive appearance. The Brembo logo on the braking surface adds an exclusive and unique touch to the vehicle. The SPORT | TY3 brake discs are plug-and-play since they replace OE discs directly.