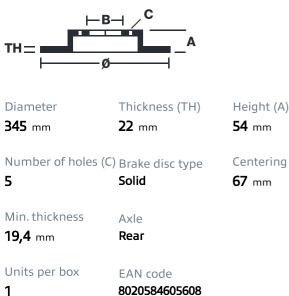

## SPORT | TY3 BRAKE DISC 59.E114.87

The 59.E114.87 brake disc is synonymous with reliability

Type-3 slotting used to distinguish the Brembo SPORT | TY3 brake disc is widely used in professional motorsports. It therefore offers superior initial response with excellent release characteristics, improving braking performance while giving the vehicle an aggressive appearance. The Brembo logo on the braking surface adds an exclusive and unique touch to the vehicle. The SPORT | TY3 brake discs are plug-and-play since they replace OE discs directly.