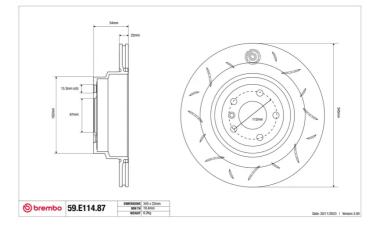

## SPORT | TY3 BRAKE DISC 59.E114.87

The 59.E114.87 brake disc is synonymous with reliability

Type-3 slotting used to distinguish the Brembo SPORT | TY3 brake disc is widely used in professional motorsports. It therefore offers superior initial response with excellent release characteristics, improving braking performance while giving the vehicle an aggressive appearance. The Brembo logo on the braking surface adds an exclusive and unique touch to the vehicle. The SPORT | TY3 brake discs are plug-and-play since they replace OE discs directly.