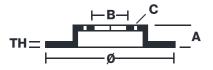

## **Technical specifications**

Diameter Thickness (TH) Height (A) 340 mm 83 mm

Number of holes (C) Brake disc type

Solid

Centering
112 mm

Min. thickness Tightening torque Axle
29 mm 112 Nm Front

Units per box EAN code **1 8020584605714** 