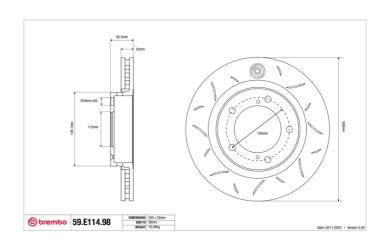

## SPORT | TY3 BRAKE DISC 59.E114.98

## The 59.E114.98 brake disc is synonymous with reliability

Type-3 slotting used to distinguish the Brembo SPORT | TY3 brake disc is widely used in professional motorsports. It therefore offers superior initial response with excellent release characteristics, improving braking performance while giving the vehicle an aggressive appearance. The Brembo logo on the braking surface adds an exclusive and unique touch to the vehicle. The SPORT | TY3 brake discs are plug-and-play since they replace OE discs directly.

## **Technical specifications**

Diameter Thickness (TH) Height (A) 340 mm 83 mm

Number of holes (C) Brake disc type

Solid

Centering
112 mm

Min. thickness Tightening torque Axle
29 mm 112 Nm Front

Units per box EAN code **1 8020584605714** 