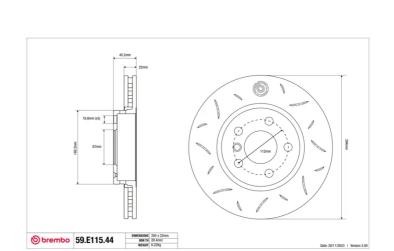

## **Technical specifications**

Diameter Thickness (TH) Height (A)

294 mm

22 mm

45 mm

Number of holes (C) Brake disc type

Centering

Solid

67 mm

Min. thickness Axle

20,4 mm Front

Units per box EAN code **8020584606179** 

Solid 67 mm