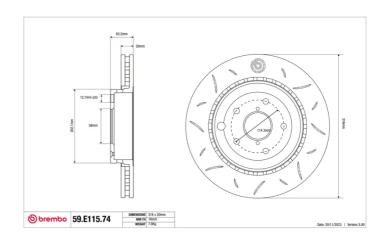

## **Technical specifications**

Diameter Thickness (TH) Height (A)
316 mm 20 mm 63 mm

Number of holes (C) Brake disc type

Solid

Centering

Solid

Centering

Min. thickness Tightening torque Axle

18 mm 100 Nm Rear

Units per box EAN code **8020584606483** 