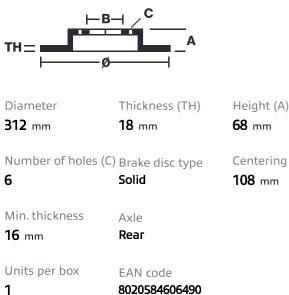

## SPORT | TY3 BRAKE DISC 59.E115.75

The 59.E115.75 brake disc is synonymous with reliability

Type-3 slotting used to distinguish the Brembo SPORT | TY3 brake disc is widely used in professional motorsports. It therefore offers superior initial response with excellent release characteristics, improving braking performance while giving the vehicle an aggressive appearance. The Brembo logo on the braking surface adds an exclusive and unique touch to the vehicle. The SPORT | TY3 brake discs are plug-and-play since they replace OE discs directly.