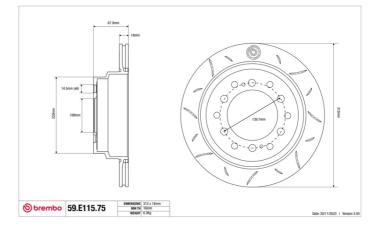

## SPORT | TY3 BRAKE DISC 59.E115.75

The 59.E115.75 brake disc is synonymous with reliability

Type-3 slotting used to distinguish the Brembo SPORT | TY3 brake disc is widely used in professional motorsports. It therefore offers superior initial response with excellent release characteristics, improving braking performance while giving the vehicle an aggressive appearance. The Brembo logo on the braking surface adds an exclusive and unique touch to the vehicle. The SPORT | TY3 brake discs are plug-and-play since they replace OE discs directly.