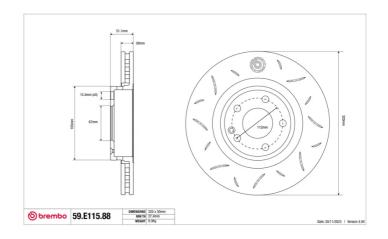

## SPORT | TY3 BRAKE DISC 59.E115.88

## **Technical specifications**

Diameter Thickness (TH) Height (A) 320 mm 51 mm

Number of holes (C) Brake disc type

Centering

Solid

67 mm

Min. thickness Tightening torque Axle

27,4 mm 130 Nm Front