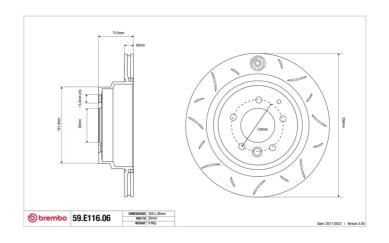

## **Technical specifications**

Diameter Thickness (TH) Height (A) 358 mm 74 mm

Number of holes (C) Brake disc type

Centering

Solid

85 mm

Min. thickness Tightening torque Axle
26 mm 160 Nm Rear

Units per box EAN code **8020584606797** 