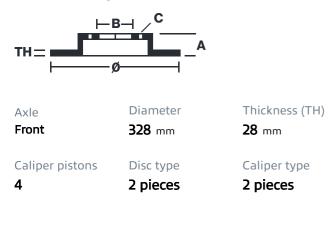

## () brembo

## UPGRADE GT KIT 1A1.6008A\_

The 1A1.6008A\_ GT kit is synonymous with superior performance

Complete braking systems, comprising components derived from the world of motorsports and offering unrivalled levels of technology on the market. They feature aluminium radial-mounted fixed calipers, with opposing pistons. Depending on the type of system and the required performance level, the calipers can either be in two-parts, monoblock or even monoblock machined from solid billet metal. The uprated brake discs can be integral (one-piece) or composite, drilled or slotted.



- Brembo quality
- Safety
- Performance
- Comfort
- Sports driving
- Sporty look

Available in 3 colours

1A1.6008A1

1A1.6008A2

1A1.6008A3



## **Technical specifications**





**COMPATIBLE VEHICLES**