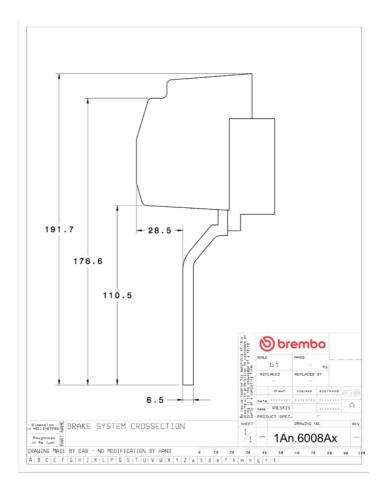

## () brembo

## UPGRADE GT KIT 1A1.6008A\_

The 1A1.6008A\_ GT kit is synonymous with superior performance

Complete braking systems, comprising components derived from the world of motorsports and offering unrivalled levels of technology on the market. They feature aluminium radial-mounted fixed calipers, with opposing pistons. Depending on the type of system and the required performance level, the calipers can either be in two-parts, monoblock or even monoblock machined from solid billet metal. The uprated brake discs can be integral (one-piece) or composite, drilled or slotted.



- Brembo quality
- Safety
- Performance
- Comfort
- Sports driving
- Sporty look

Available in 3 colours

1A1.6008A1

1A1.6008A2

1A1.6008A3



## **Technical specifications**





**COMPATIBLE VEHICLES**