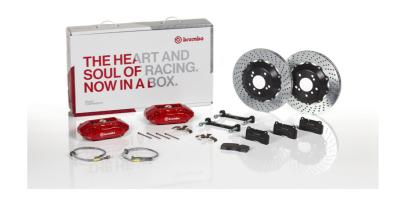

## UPGRADE GT KIT 1A1.6013A\_

## The 1A1.6013A\_ GT kit is synonymous with superior performance

Complete braking systems, comprising components derived from the world of motorsports and offering unrivalled levels of technology on the market. They feature aluminium radial-mounted fixed calipers, with opposing pistons. Depending on the type of system and the required performance level, the calipers can either be in two-parts, monoblock or even monoblock machined from solid billet metal. The uprated brake discs can be integral (one-piece) or composite, drilled or slotted.

## **Technical specifications**

Axle Diameter Thickness (TH)

**Front** 328 mm 28 mm

Caliper pistons Disc type Caliper type

4 2 pieces 2 pieces

**COMPATIBLE VEHICLES**