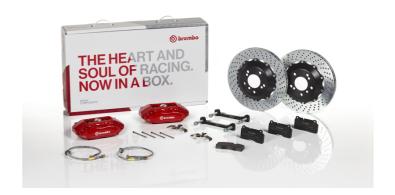

## **Technical specifications**

Axle Diameter Thickness (TH)

**Front** 328 mm 28 mm

Caliper pistons Disc type Caliper type

4 2 pieces 2 pieces

**COMPATIBLE VEHICLES**