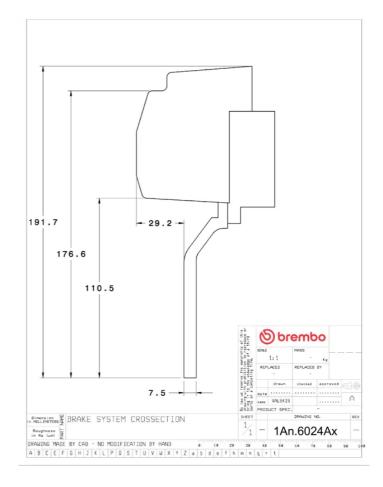

## () brembo

## UPGRADE GT KIT 1A1.6024A\_

The 1A1.6024A\_ GT kit is synonymous with superior performance

Complete braking systems, comprising components derived from the world of motorsports and offering unrivalled levels of technology on the market. They feature aluminium radial-mounted fixed calipers, with opposing pistons. Depending on the type of system and the required performance level, the calipers can either be in two-parts, monoblock or even monoblock machined from solid billet metal. The uprated brake discs can be integral (one-piece) or composite, drilled or slotted.



- Brembo quality
- Safety
- Performance
- Comfort
- Sports driving
- Sporty look

Available in 3 colours

📄 1A1.6024A1 🛛 🛑 1A1.6024A2 👘 1A1.6024A3



## **Technical specifications**





**COMPATIBLE VEHICLES**