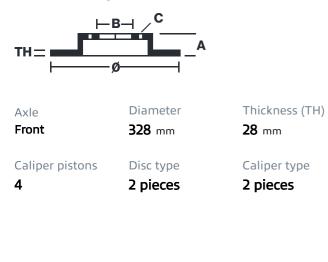

## () brembo

## UPGRADE GT KIT 1A1.6024A\_

The 1A1.6024A\_ GT kit is synonymous with superior performance

Complete braking systems, comprising components derived from the world of motorsports and offering unrivalled levels of technology on the market. They feature aluminium radial-mounted fixed calipers, with opposing pistons. Depending on the type of system and the required performance level, the calipers can either be in two-parts, monoblock or even monoblock machined from solid billet metal. The uprated brake discs can be integral (one-piece) or composite, drilled or slotted.



- Brembo quality
- Safety
- Performance
- Comfort
- Sports driving
- Sporty look

Available in 3 colours

📄 1A1.6024A1 🛛 🛑 1A1.6024A2 👘 1A1.6024A3



## **Technical specifications**





**COMPATIBLE VEHICLES**