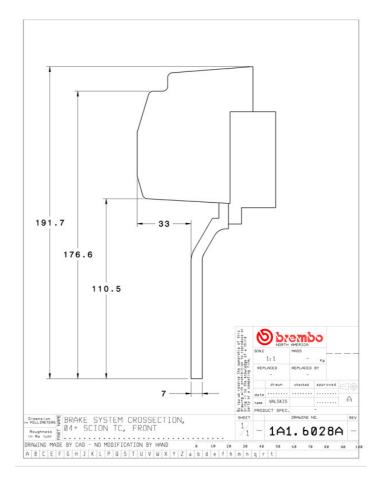

## **Technical specifications**

Axle Diameter Thickness (TH)

**Front** 328 mm 28 mm

Caliper pistons Disc type Caliper type

4 2 pieces 2 pieces

**COMPATIBLE VEHICLES**