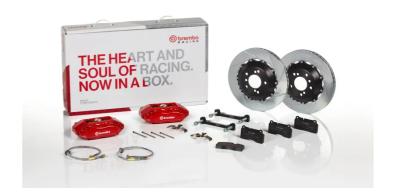

## UPGRADE GT KIT 1A2.6008A\_

## The 1A2.6008A\_ GT kit is synonymous with superior performance

Complete braking systems, comprising components derived from the world of motorsports and offering unrivalled levels of technology on the market. They feature aluminium radial-mounted fixed calipers, with opposing pistons. Depending on the type of system and the required performance level, the calipers can either be in two-parts, monoblock or even monoblock machined from solid billet metal. The uprated brake discs can be integral (one-piece) or composite, drilled or slotted.