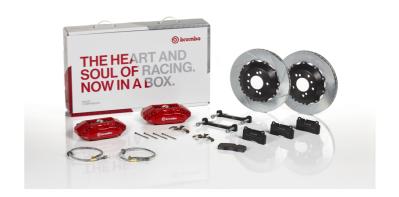

## UPGRADE GT KIT 1A2.6014A\_

## The 1A2.6014A\_ GT kit is synonymous with superior performance

Complete braking systems, comprising components derived from the world of motorsports and offering unrivalled levels of technology on the market. They feature aluminium radial-mounted fixed calipers, with opposing pistons. Depending on the type of system and the required performance level, the calipers can either be in two-parts, monoblock or even monoblock machined from solid billet metal. The uprated brake discs can be integral (one-piece) or composite, drilled or slotted.

## **Technical specifications**

Axle Diameter Thickness (TH)

**Front** 328 mm 28 mm

Caliper pistons Disc type Caliper type

4 2 pieces 2 pieces

**COMPATIBLE VEHICLES**