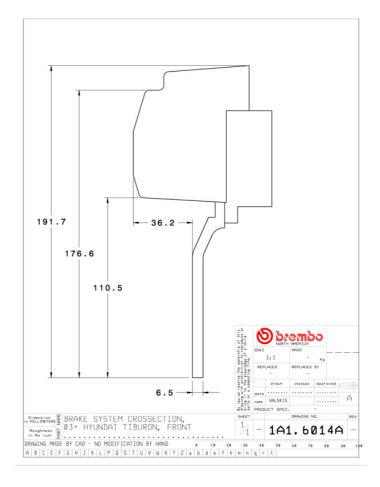

## **Technical specifications**

Axle Diameter Thickness (TH)

**Front** 328 mm 28 mm

Caliper pistons Disc type Caliper type

4 2 pieces 2 pieces

**COMPATIBLE VEHICLES**