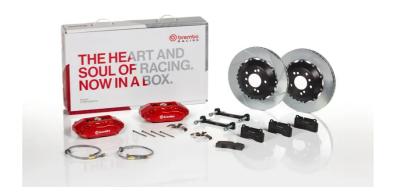

## UPGRADE GT KIT 1A2.6015A\_

## The 1A2.6015A\_ GT kit is synonymous with superior performance

Complete braking systems, comprising components derived from the world of motorsports and offering unrivalled levels of technology on the market. They feature aluminium radial-mounted fixed calipers, with opposing pistons. Depending on the type of system and the required performance level, the calipers can either be in two-parts, monoblock or even monoblock machined from solid billet metal. The uprated brake discs can be integral (one-piece) or composite, drilled or slotted.