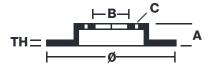

## **Technical specifications**

Axle Diameter Thickness (TH)

**Front** 328 mm 28 mm

Caliper pistons Disc type Caliper type

4 2 pieces 2 pieces