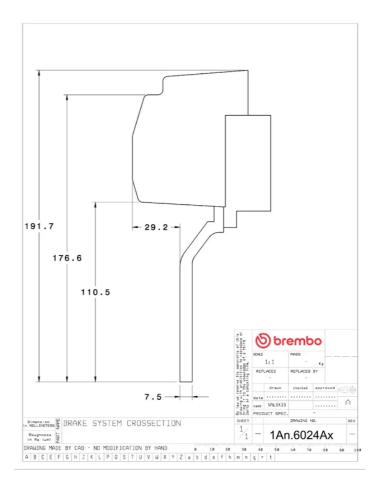

## **Technical specifications**

Axle Diameter Thickness (TH)

Front 328 mm 28 mm

Caliper pistons Disc type Caliper type

4 2 pieces 2 pieces

**COMPATIBLE VEHICLES**