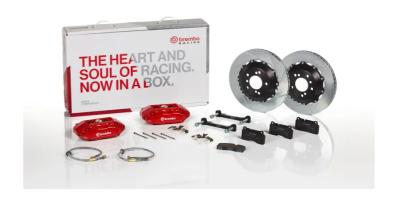

## UPGRADE GT KIT 1A2.6024A\_

## The 1A2.6024A\_ GT kit is synonymous with superior performance

Complete braking systems, comprising components derived from the world of motorsports and offering unrivalled levels of technology on the market. They feature aluminium radial-mounted fixed calipers, with opposing pistons. Depending on the type of system and the required performance level, the calipers can either be in two-parts, monoblock or even monoblock machined from solid billet metal. The uprated brake discs can be integral (one-piece) or composite, drilled or slotted.