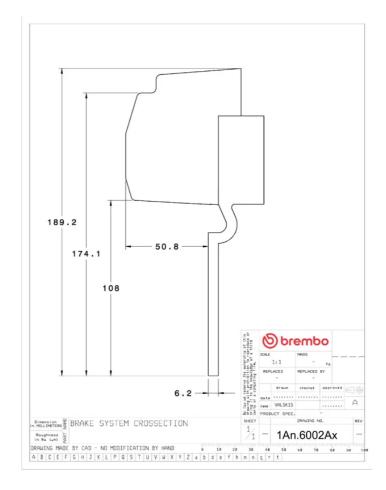

## **Technical specifications**

Axle Diameter Thickness (TH)

**Front** 323 mm 28 mm

Caliper pistons Disc type Caliper type

4 1 piece 2 pieces

**COMPATIBLE VEHICLES**