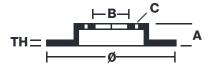

## **Technical specifications**

Axle Diameter Thickness (TH)

**Front** 323 mm 28 mm

Caliper pistons Disc type Caliper type

4 1 piece 2 pieces

**COMPATIBLE VEHICLES**