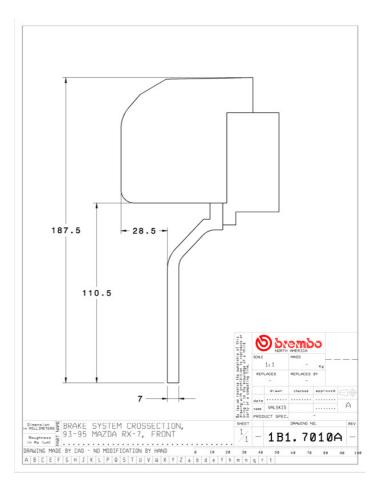

## () brembo

## UPGRADE GT KIT 1B1.7010A\_

The 1B1.7010A\_ GT kit is synonymous with superior performance

Complete braking systems, comprising components derived from the world of motorsports and offering unrivalled levels of technology on the market. They feature aluminium radial-mounted fixed calipers, with opposing pistons. Depending on the type of system and the required performance level, the calipers can either be in two-parts, monoblock or even monoblock machined from solid billet metal. The uprated brake discs can be integral (one-piece) or composite, drilled or slotted.

- Brembo quality
- Safety
- Performance
- Comfort
- Sports driving
- Sporty look

Available in 3 colours

1B1.7010A1 🛑 1B1.7010A2 🔵 1B1.7010A3





## **Technical specifications**





COMPATIBLE VEHICLES