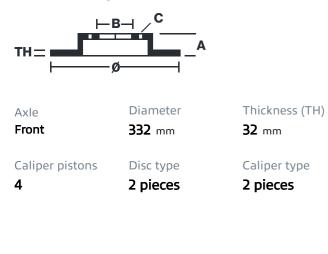

## () brembo

## UPGRADE GT KIT 1B1.7010A\_

The 1B1.7010A\_ GT kit is synonymous with superior performance

Complete braking systems, comprising components derived from the world of motorsports and offering unrivalled levels of technology on the market. They feature aluminium radial-mounted fixed calipers, with opposing pistons. Depending on the type of system and the required performance level, the calipers can either be in two-parts, monoblock or even monoblock machined from solid billet metal. The uprated brake discs can be integral (one-piece) or composite, drilled or slotted.

- Brembo quality
- Safety
- Performance
- Comfort
- Sports driving
- Sporty look

Available in 3 colours

1B1.7010A1 🛑 1B1.7010A2 🔵 1B1.7010A3





## **Technical specifications**





COMPATIBLE VEHICLES