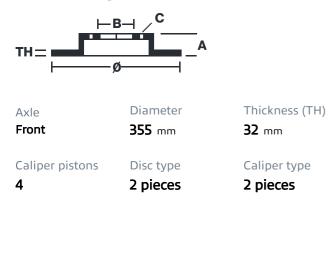

## () brembo

## UPGRADE GT KIT 1B1.8010A\_

The 1B1.8010A\_ GT kit is synonymous with superior performance

Complete braking systems, comprising components derived from the world of motorsports and offering unrivalled levels of technology on the market. They feature aluminium radial-mounted fixed calipers, with opposing pistons. Depending on the type of system and the required performance level, the calipers can either be in two-parts, monoblock or even monoblock machined from solid billet metal. The uprated brake discs can be integral (one-piece) or composite, drilled or slotted.

- Brembo quality
- Safety
- Performance
- Comfort
- Sports driving
- Sporty look

Available in 3 colours

1B1.8010A1 🛑 1B1.8010A2 🔵 1B1.8010A3





## **Technical specifications**





**COMPATIBLE VEHICLES**