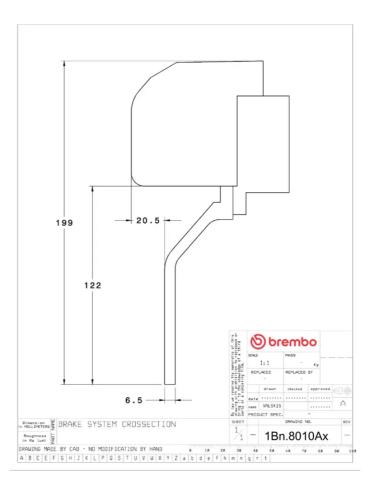

## () brembo

## UPGRADE GT KIT 1B1.8010A\_

The 1B1.8010A\_ GT kit is synonymous with superior performance

Complete braking systems, comprising components derived from the world of motorsports and offering unrivalled levels of technology on the market. They feature aluminium radial-mounted fixed calipers, with opposing pistons. Depending on the type of system and the required performance level, the calipers can either be in two-parts, monoblock or even monoblock machined from solid billet metal. The uprated brake discs can be integral (one-piece) or composite, drilled or slotted.

- Brembo quality
- Safety
- Performance
- Comfort
- Sports driving
- Sporty look

Available in 3 colours

1B1.8010A1 🛑 1B1.8010A2 🔵 1B1.8010A3





## **Technical specifications**





**COMPATIBLE VEHICLES**