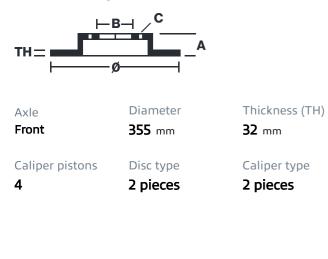

## () brembo

## UPGRADE GT KIT 1B1.8021A\_

The 1B1.8021A\_ GT kit is synonymous with superior performance

Complete braking systems, comprising components derived from the world of motorsports and offering unrivalled levels of technology on the market. They feature aluminium radial-mounted fixed calipers, with opposing pistons. Depending on the type of system and the required performance level, the calipers can either be in two-parts, monoblock or even monoblock machined from solid billet metal. The uprated brake discs can be integral (one-piece) or composite, drilled or slotted.

- Brembo quality
- Safety
- Performance
- Comfort
- Sports driving
- Sporty look

Available in 3 colours

B1.8021A1 🛑 1B1.8021A2 🛑 1B1.8021A3





## **Technical specifications**





**COMPATIBLE VEHICLES**