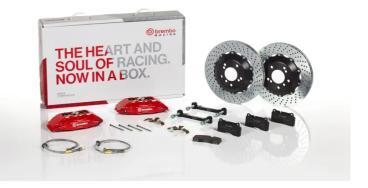

## UPGRADE GT KIT 1B1.8021A\_

The 1B1.8021A\_ GT kit is synonymous with superior performance

Complete braking systems, comprising components derived from the world of motorsports and offering unrivalled levels of technology on the market. They feature aluminium radial-mounted fixed calipers, with opposing pistons. Depending on the type of system and the required performance level, the calipers can either be in two-parts, monoblock or even monoblock machined from solid billet metal. The uprated brake discs can be integral (one-piece) or composite, drilled or slotted.

- Brembo quality
- Safety
- Performance
- Comfort
- Sports driving
- Sporty look

Available in 3 colours

B1.8021A1 🛑 1B1.8021A2 🛑 1B1.8021A3