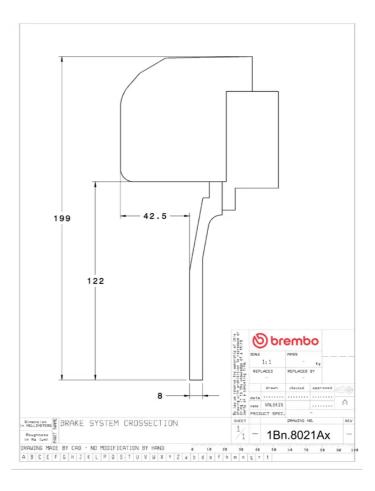

## () brembo

## UPGRADE GT KIT 1B1.8021A\_

The 1B1.8021A\_ GT kit is synonymous with superior performance

Complete braking systems, comprising components derived from the world of motorsports and offering unrivalled levels of technology on the market. They feature aluminium radial-mounted fixed calipers, with opposing pistons. Depending on the type of system and the required performance level, the calipers can either be in two-parts, monoblock or even monoblock machined from solid billet metal. The uprated brake discs can be integral (one-piece) or composite, drilled or slotted.

- Brembo quality
- Safety
- Performance
- Comfort
- Sports driving
- Sporty look

Available in 3 colours

B1.8021A1 🛑 1B1.8021A2 🛑 1B1.8021A3





## **Technical specifications**





**COMPATIBLE VEHICLES**