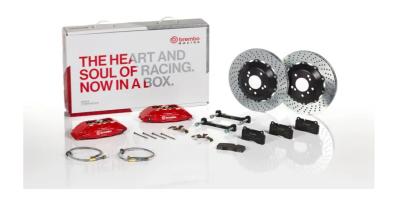

## UPGRADE GT KIT 1B1.8023A\_

## The 1B1.8023A\_ GT kit is synonymous with superior performance

Complete braking systems, comprising components derived from the world of motorsports and offering unrivalled levels of technology on the market. They feature aluminium radial-mounted fixed calipers, with opposing pistons. Depending on the type of system and the required performance level, the calipers can either be in two-parts, monoblock or even monoblock machined from solid billet metal. The uprated brake discs can be integral (one-piece) or composite, drilled or slotted.