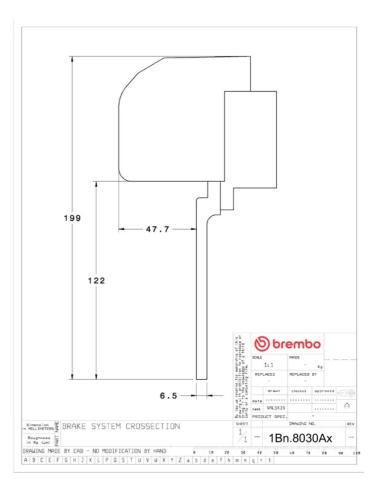

## () brembo

## UPGRADE GT KIT 1B1.8030A\_

The 1B1.8030A\_ GT kit is synonymous with superior performance

Complete braking systems, comprising components derived from the world of motorsports and offering unrivalled levels of technology on the market. They feature aluminium radial-mounted fixed calipers, with opposing pistons. Depending on the type of system and the required performance level, the calipers can either be in two-parts, monoblock or even monoblock machined from solid billet metal. The uprated brake discs can be integral (one-piece) or composite, drilled or slotted.

- Brembo quality
- Safety
- Performance
- Comfort
- Sports driving
- Sporty look

Available in 3 colours

1B1.8030A1

1B1.8030A2

1B1.8030A3





## **Technical specifications**





**COMPATIBLE VEHICLES**