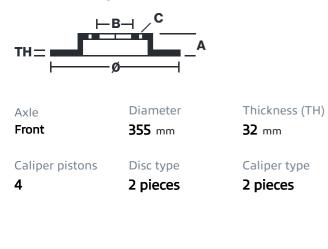

## () brembo

## UPGRADE GT KIT 1B1.8030A\_

The 1B1.8030A\_ GT kit is synonymous with superior performance

Complete braking systems, comprising components derived from the world of motorsports and offering unrivalled levels of technology on the market. They feature aluminium radial-mounted fixed calipers, with opposing pistons. Depending on the type of system and the required performance level, the calipers can either be in two-parts, monoblock or even monoblock machined from solid billet metal. The uprated brake discs can be integral (one-piece) or composite, drilled or slotted.

- Brembo quality
- Safety
- Performance
- Comfort
- Sports driving
- Sporty look

Available in 3 colours

1B1.8030A1

1B1.8030A2

1B1.8030A3





## **Technical specifications**





**COMPATIBLE VEHICLES**