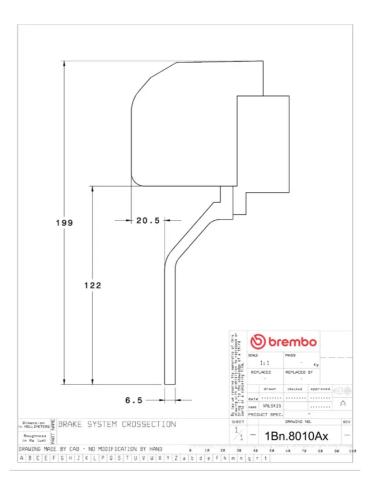

## () brembo

## UPGRADE GT KIT 1B2.8010A\_

The 1B2.8010A\_ GT kit is synonymous with superior performance

Complete braking systems, comprising components derived from the world of motorsports and offering unrivalled levels of technology on the market. They feature aluminium radial-mounted fixed calipers, with opposing pistons. Depending on the type of system and the required performance level, the calipers can either be in two-parts, monoblock or even monoblock machined from solid billet metal. The uprated brake discs can be integral (one-piece) or composite, drilled or slotted.

- Brembo quality
- Safety
- Performance
- Comfort
- Sports driving
- Sporty look

Available in 3 colours

1B2.8010A1

1B2.8010A2

1B2.8010A3





## **Technical specifications**





**COMPATIBLE VEHICLES**