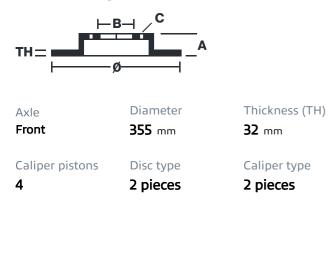

## () brembo

## UPGRADE GT KIT 1B2.8010A\_

The 1B2.8010A\_ GT kit is synonymous with superior performance

Complete braking systems, comprising components derived from the world of motorsports and offering unrivalled levels of technology on the market. They feature aluminium radial-mounted fixed calipers, with opposing pistons. Depending on the type of system and the required performance level, the calipers can either be in two-parts, monoblock or even monoblock machined from solid billet metal. The uprated brake discs can be integral (one-piece) or composite, drilled or slotted.

- Brembo quality
- Safety
- Performance
- Comfort
- Sports driving
- Sporty look

Available in 3 colours

1B2.8010A1

1B2.8010A2

1B2.8010A3





## **Technical specifications**





**COMPATIBLE VEHICLES**