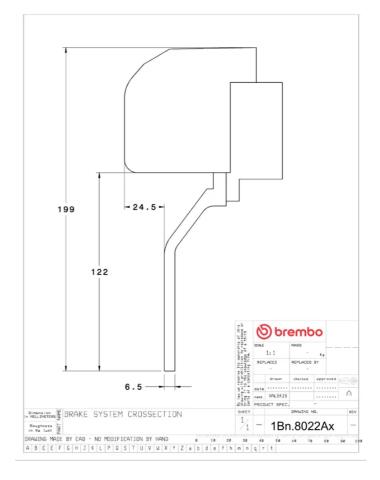

## **Technical specifications**

Axle Diameter Thickness (TH)

**Front** 355 mm 32 mm

Caliper pistons Disc type Caliper type

4 2 pieces 2 pieces

**COMPATIBLE VEHICLES**