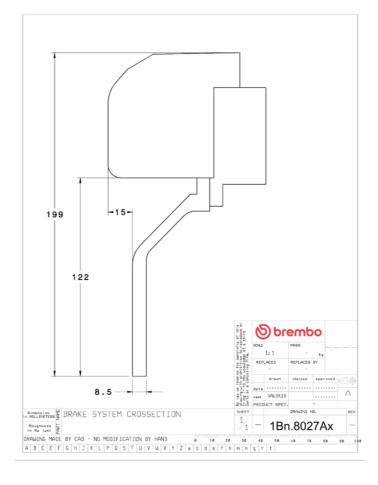

## **Technical specifications**

Axle Diameter Thickness (TH)

**Front** 355 mm 32 mm

Caliper pistons Disc type Caliper type

4 2 pieces 2 pieces

**COMPATIBLE VEHICLES**