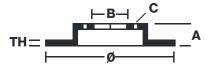

## **Technical specifications**

Axle Diameter Thickness (TH)

**Front** 355 mm 32 mm

Caliper pistons Disc type Caliper type

4 2 pieces 2 pieces

**COMPATIBLE VEHICLES**