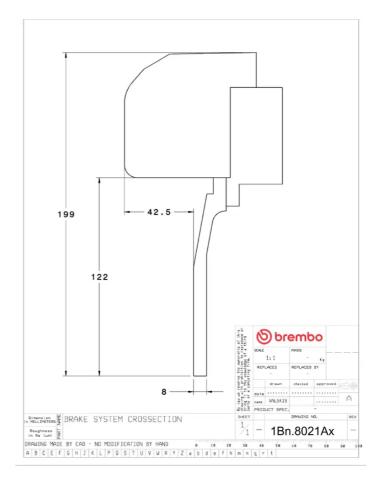

## **Technical specifications**

Axle Diameter Thickness (TH)

**Front** 355 mm 32 mm

Caliper pistons Disc type Caliper type

4 2 pieces 2 pieces

**COMPATIBLE VEHICLES**