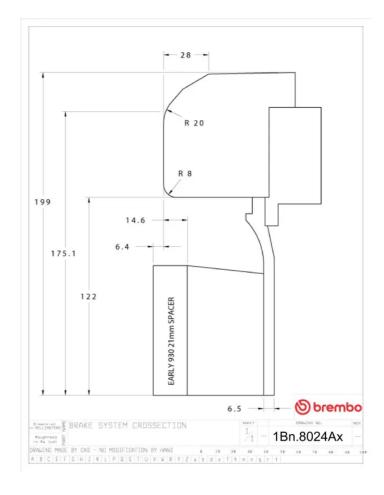

## **Technical specifications**

Axle Diameter Thickness (TH)

**Front** 355 mm 32 mm

Caliper pistons Disc type Caliper type

4 2 pieces 2 pieces

**COMPATIBLE VEHICLES**