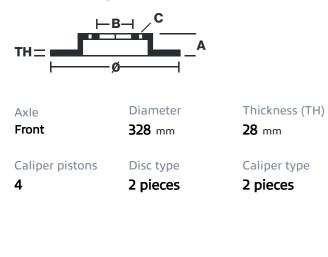

## () brembo

## UPGRADE GT KIT 1C2.6002A\_

The 1C2.6002A\_ GT kit is synonymous with superior performance

Complete braking systems, comprising components derived from the world of motorsports and offering unrivalled levels of technology on the market. They feature aluminium radial-mounted fixed calipers, with opposing pistons. Depending on the type of system and the required performance level, the calipers can either be in two-parts, monoblock or even monoblock machined from solid billet metal. The uprated brake discs can be integral (one-piece) or composite, drilled or slotted.

- Brembo quality
- Safety
- Performance
- Comfort
- Sports driving
- Sporty look

Available in 3 colours

1C2.6002A1 🛑 1C2.6002A2

1C2.6002A3





## **Technical specifications**





**COMPATIBLE VEHICLES**