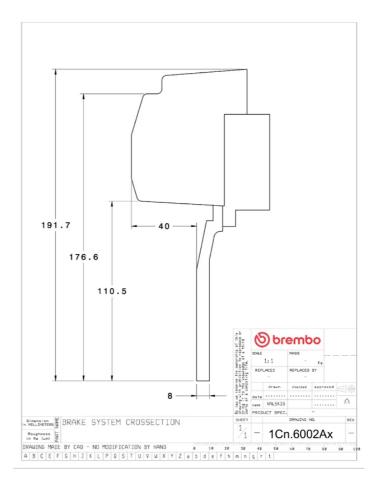

## () brembo

## UPGRADE GT KIT 1C2.6002A\_

The 1C2.6002A\_ GT kit is synonymous with superior performance

Complete braking systems, comprising components derived from the world of motorsports and offering unrivalled levels of technology on the market. They feature aluminium radial-mounted fixed calipers, with opposing pistons. Depending on the type of system and the required performance level, the calipers can either be in two-parts, monoblock or even monoblock machined from solid billet metal. The uprated brake discs can be integral (one-piece) or composite, drilled or slotted.

- Brembo quality
- Safety
- Performance
- Comfort
- Sports driving
- Sporty look

Available in 3 colours

1C2.6002A1 🛑 1C2.6002A2

1C2.6002A3





## **Technical specifications**





**COMPATIBLE VEHICLES**