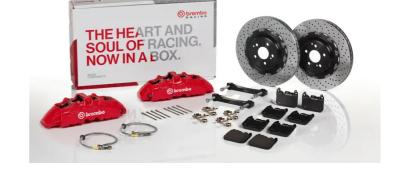

## UPGRADE GT KIT 1G1.9005A\_

## The 1G1.9005A\_ GT kit is synonymous with superior performance

Complete braking systems, comprising components derived from the world of motorsports and offering unrivalled levels of technology on the market. They feature aluminium radial-mounted fixed calipers, with opposing pistons. Depending on the type of system and the required performance level, the calipers can either be in two-parts, monoblock or even monoblock machined from solid billet metal. The uprated brake discs can be integral (one-piece) or composite, drilled or slotted.

- Brembo quality
- ✓ Safety
- ✓ Performance
- ✓ Comfort
- Sports driving
- ✓ Sporty look