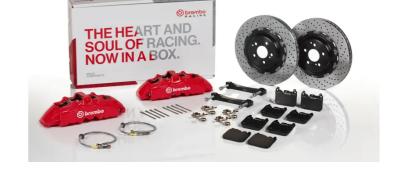

## UPGRADE GT KIT 1G1.9011A\_

## The 1G1.9011A\_ GT kit is synonymous with superior performance

Complete braking systems, comprising components derived from the world of motorsports and offering unrivalled levels of technology on the market. They feature aluminium radial-mounted fixed calipers, with opposing pistons. Depending on the type of system and the required performance level, the calipers can either be in two-parts, monoblock or even monoblock machined from solid billet metal. The uprated brake discs can be integral (one-piece) or composite, drilled or slotted.