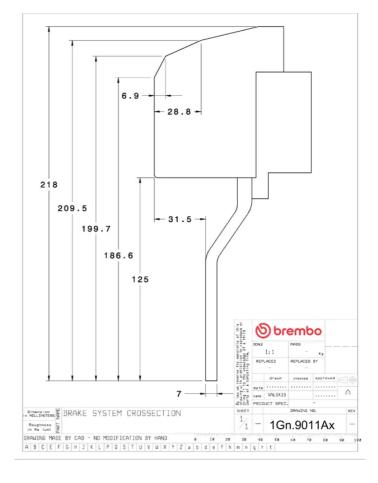

## **Technical specifications**

Axle Diameter Thickness (TH)

**Front** 380 mm 34 mm

Caliper pistons Disc type Caliper type

8 2 pieces Monoblock

**COMPATIBLE VEHICLES**