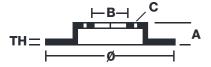

## **Technical specifications**

Axle Diameter Thickness (TH)

**Front** 380 mm 34 mm

Caliper pistons Disc type Caliper type

8 2 pieces Monoblock

**COMPATIBLE VEHICLES**