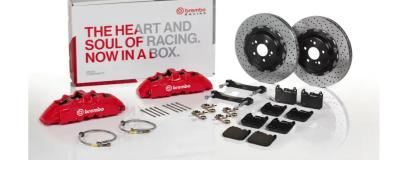

## UPGRADE GT KIT 1G1.9018A\_

## The 1G1.9018A\_ GT kit is synonymous with superior performance

Complete braking systems, comprising components derived from the world of motorsports and offering unrivalled levels of technology on the market. They feature aluminium radial-mounted fixed calipers, with opposing pistons. Depending on the type of system and the required performance level, the calipers can either be in two-parts, monoblock or even monoblock machined from solid billet metal. The uprated brake discs can be integral (one-piece) or composite, drilled or slotted.

- Brembo quality
- ✓ Safety
- Performance
- ✓ Comfort
- Sports driving
- ✓ Sporty look