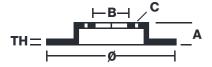

## **Technical specifications**

Axle Diameter Thickness (TH)

**Front** 380 mm 34 mm

Caliper pistons Disc type Caliper type

8 2 pieces Monoblock

**COMPATIBLE VEHICLES**