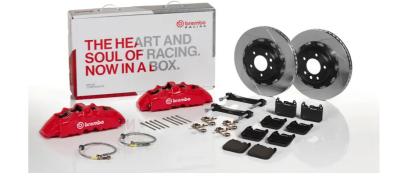

## UPGRADE GT KIT 1G2.9012A\_

## The 1G2.9012A\_ GT kit is synonymous with superior performance

Complete braking systems, comprising components derived from the world of motorsports and offering unrivalled levels of technology on the market. They feature aluminium radial-mounted fixed calipers, with opposing pistons. Depending on the type of system and the required performance level, the calipers can either be in two-parts, monoblock or even monoblock machined from solid billet metal. The uprated brake discs can be integral (one-piece) or composite, drilled or slotted.