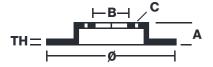

## **Technical specifications**

Axle Diameter Thickness (TH)

**Front** 380 mm 34 mm

Caliper pistons Disc type Caliper type

8 2 pieces Monoblock

**COMPATIBLE VEHICLES**