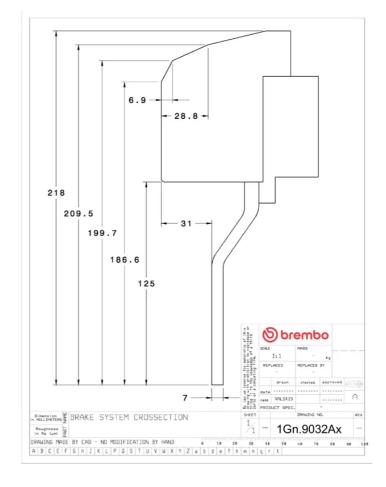

## **Technical specifications**

Axle Diameter Thickness (TH)

**Front** 380 mm 34 mm

Caliper pistons Disc type Caliper type

8 2 pieces Monoblock

**COMPATIBLE VEHICLES**