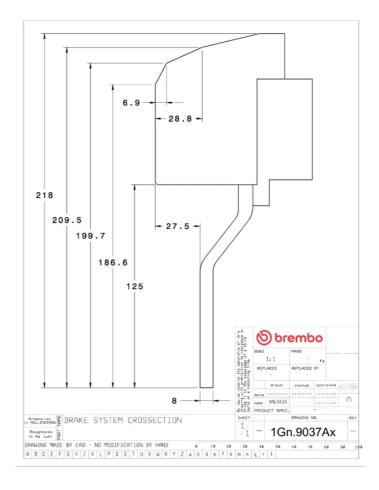

## () brembo

## UPGRADE GT KIT 1G2.9037A\_

The 1G2.9037A\_ GT kit is synonymous with superior performance

Complete braking systems, comprising components derived from the world of motorsports and offering unrivalled levels of technology on the market. They feature aluminium radial-mounted fixed calipers, with opposing pistons. Depending on the type of system and the required performance level, the calipers can either be in two-parts, monoblock or even monoblock machined from solid billet metal. The uprated brake discs can be integral (one-piece) or composite, drilled or slotted.



- Brembo quality
- Safety
- Performance
- Comfort
- Sports driving
- Sporty look

Available in 3 colours

1G2.9037A1

1G2.9037A2

1G2.9037A3



## **Technical specifications**