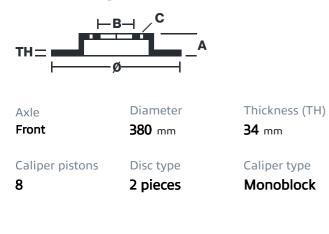

## () brembo

## UPGRADE GT KIT 1G2.9037A\_

The 1G2.9037A\_ GT kit is synonymous with superior performance

Complete braking systems, comprising components derived from the world of motorsports and offering unrivalled levels of technology on the market. They feature aluminium radial-mounted fixed calipers, with opposing pistons. Depending on the type of system and the required performance level, the calipers can either be in two-parts, monoblock or even monoblock machined from solid billet metal. The uprated brake discs can be integral (one-piece) or composite, drilled or slotted.



- Brembo quality
- Safety
- Performance
- Comfort
- Sports driving
- Sporty look

Available in 3 colours

1G2.9037A1

1G2.9037A2

1G2.9037A3



## **Technical specifications**