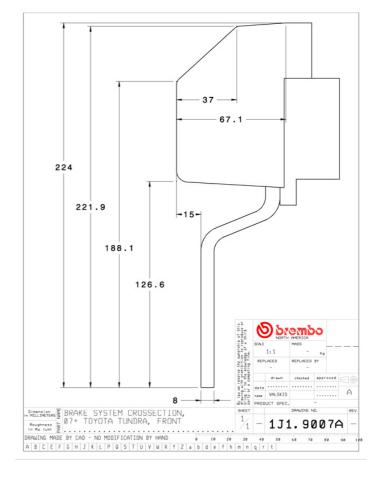

## **Technical specifications**

Axle Diameter Thickness (TH)

Front 380 mm 34 mm

Caliper pistons Disc type Caliper type

6 2 pieces 2 pieces

**COMPATIBLE VEHICLES**