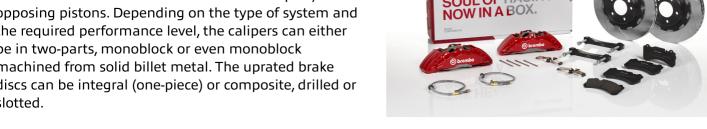

## The 1J2.9007A GT kit is synonymous with superior performance

Complete braking systems, comprising components derived from the world of motorsports and offering unrivalled levels of technology on the market. They feature aluminium radial-mounted fixed calipers, with opposing pistons. Depending on the type of system and the required performance level, the calipers can either be in two-parts, monoblock or even monoblock machined from solid billet metal. The uprated brake discs can be integral (one-piece) or composite, drilled or slotted.