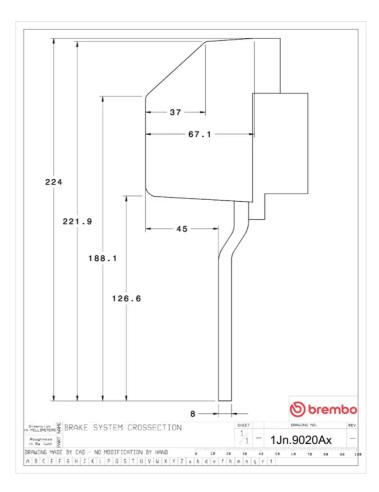

## () brembo

## UPGRADE GT KIT 1J2.9020A\_

The 1J2.9020A\_ GT kit is synonymous with superior performance

Complete braking systems, comprising components derived from the world of motorsports and offering unrivalled levels of technology on the market. They feature aluminium radial-mounted fixed calipers, with opposing pistons. Depending on the type of system and the required performance level, the calipers can either be in two-parts, monoblock or even monoblock machined from solid billet metal. The uprated brake discs can be integral (one-piece) or composite, drilled or slotted.

- Brembo quality
- Safety
- Performance
- Comfort
- Sports driving
- Sporty look

Available in 3 colours

1J2.9020A1

1J2.9020A2

1J2.9020A3





## **Technical specifications**





**COMPATIBLE VEHICLES**