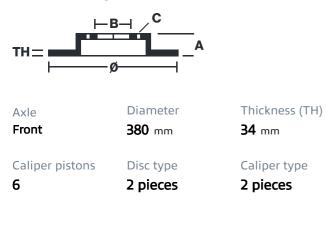

## () brembo

## UPGRADE GT KIT 1J2.9020A\_

The 1J2.9020A\_ GT kit is synonymous with superior performance

Complete braking systems, comprising components derived from the world of motorsports and offering unrivalled levels of technology on the market. They feature aluminium radial-mounted fixed calipers, with opposing pistons. Depending on the type of system and the required performance level, the calipers can either be in two-parts, monoblock or even monoblock machined from solid billet metal. The uprated brake discs can be integral (one-piece) or composite, drilled or slotted.

- Brembo quality
- Safety
- Performance
- Comfort
- Sports driving
- Sporty look

Available in 3 colours

1J2.9020A1

1J2.9020A2

1J2.9020A3





## **Technical specifications**





**COMPATIBLE VEHICLES**