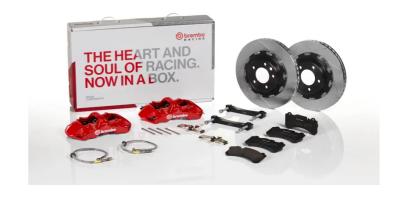

## UPGRADE GT KIT 1L2.9502A\_

## The 1L2.9502A\_ GT kit is synonymous with superior performance

Complete braking systems, comprising components derived from the world of motorsports and offering unrivalled levels of technology on the market. They feature aluminium radial-mounted fixed calipers, with opposing pistons. Depending on the type of system and the required performance level, the calipers can either be in two-parts, monoblock or even monoblock machined from solid billet metal. The uprated brake discs can be integral (one-piece) or composite, drilled or slotted.

## Available in 4 colours

1L2.9502A1

**1L2.9502A2** 

1L2.9502A3

1L2.9502A5