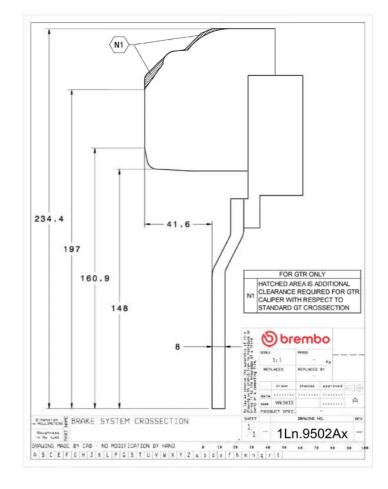

## **Technical specifications**

Axle Diameter Thickness (TH)

**Front** 411 mm 34 mm

Caliper pistons Disc type Caliper type

6 2 pieces Monoblock

**COMPATIBLE VEHICLES**