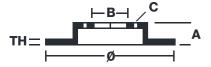

## **Technical specifications**

Axle Diameter Thickness (TH)

**Front** 411 mm 34 mm

Caliper pistons Disc type Caliper type

6 2 pieces Monoblock

**COMPATIBLE VEHICLES**