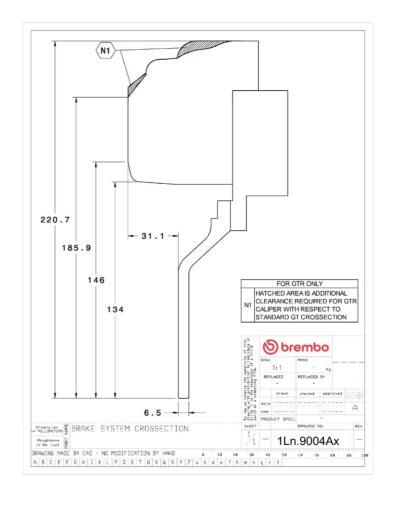

## **Technical specifications**

Axle Diameter Thickness (TH)

**Front** 380 mm 34 mm

Caliper pistons Disc type Caliper type

6 2 pieces Monoblock