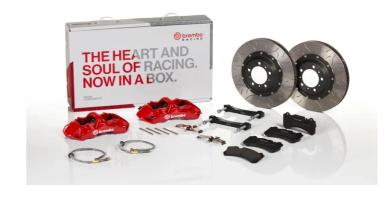

## UPGRADE GT KIT 1L3.9004A\_

## The 1L3.9004A\_ GT kit is synonymous with superior performance

Complete braking systems, comprising components derived from the world of motorsports and offering unrivalled levels of technology on the market. They feature aluminium radial-mounted fixed calipers, with opposing pistons. Depending on the type of system and the required performance level, the calipers can either be in two-parts, monoblock or even monoblock machined from solid billet metal. The uprated brake discs can be integral (one-piece) or composite, drilled or slotted.